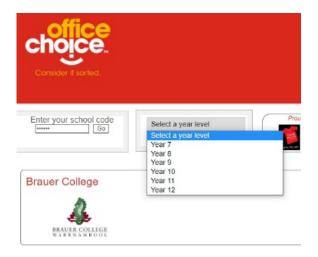

## **Brauer Stationery List – Ordering Online**

Go to darrian.officechoice.com.au

On scrolling banner click on third dot to get Back to School booklists and click on this banner

This will bring up the booklist page – enter school code – <u>Brauer</u> Then click on year level and pick the level you need

This will bring up entire booklist for that level

Carefully go through the booklist and change the amount of items by clicking on +/- to what you require

| GENERAL - REQUIRED FOR ALL SUBJECTS |         |    |                     |      |        |
|-------------------------------------|---------|----|---------------------|------|--------|
| Ruler Wood Unpolished 30cm          | 507164  | 1  | 1 +                 | 0.85 | \$0.85 |
| SMOOVE Ballpoint - Blue             | 522001  | 5  | <b>-</b> 5 <b>+</b> | 0.45 | \$2.25 |
| SMOOVE Ballpoint Pen - Red          | 522002  | 5  | <b>=</b> 5 <b>+</b> | 0.45 | \$2.25 |
| Bantex Eraser Large White           | 496131  | 1  | E 1 ±               | 0.75 | \$0.75 |
| STAT Highlighters Asstd Pkt 6       | 1623980 | 1  | 1 +                 | 6.25 | \$6.25 |
|                                     | ROS-    | 20 |                     |      |        |